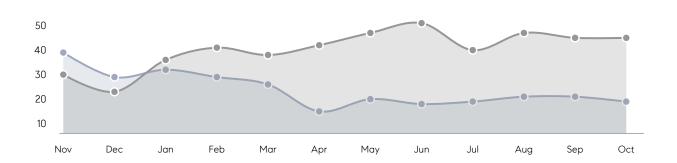

OF ASKING PRICE  | 102%      | 99%       |           |
|                | AVERAGE SOLD PRICE | \$965,600 | \$925,850 | 4%        |
|                | # OF CONTRACTS     | 14        | 13        | 8%        |
|                | NEW LISTINGS       | 14        | 19        | -26%      |
| Condo/Co-op/TH | AVERAGE DOM        | -         | -         | -         |
|                | % OF ASKING PRICE  | -         | -         |           |
|                | AVERAGE SOLD PRICE | -         | -         | -         |
|                | # OF CONTRACTS     | 2         | 0         | 0%        |
|                | NEW LISTINGS       | 1         | 0         | 0%        |
|                |                    |           |           |           |

## Chatham Borough

OCTOBER 2021

#### Monthly Inventory





### Contracts By Price Range



#### Listings By Price Range



# COMPASS



Compass makes no representations or warranties, express or implied, with respect to future market conditions or prices of residential product at the time the subject property or any competitive property is complete and ready for occupancy or with respect to any report, study, finding, recommendation or other information provided by Compass herein. Moreover, no warranty, express or implied, is made or should be assumed regarding the accuracy, adequacy, completeness, legality, reliability, merchantability or fitness for a particular purpose of any information, in part or whole, contained herein. All material is presented with the understanding that Compass shall not be deemed to provide legal, accounting or other