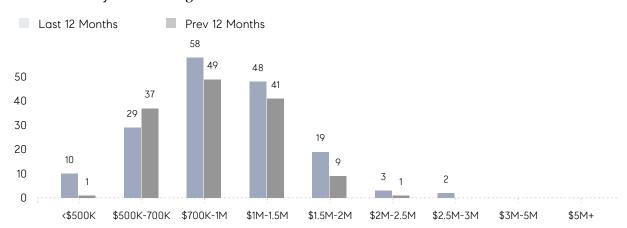

9%       |           |
|                | AVERAGE SOLD PRICE | \$965,600 | \$925,850 | 4%        |
|                | # OF CONTRACTS     | 14        | 13        | 8%        |
|                | NEW LISTINGS       | 14        | 19        | -26%      |
| Condo/Co-op/TH | AVERAGE DOM        | -         | -         | -         |
|                | % OF ASKING PRICE  | -         | -         |           |
|                | AVERAGE SOLD PRICE | -         | -         | -         |
|                | # OF CONTRACTS     | 2         | 0         | 0%        |
|                | NEW LISTINGS       | 1         | 0         | 0%        |
|                |                    |           |           |           |

## Chatham Borough

OCTOBER 2021

#### Monthly Inventory





### Contracts By Price Range



#### Listings By Price Range



# COMPASS



Compass makes no representations or warranties, express or implied, with respect to future market conditions or prices of residential product at the time the subject property or any competitive property is complete and ready for occupancy or with respect to any report, study, finding, recommendation or other information provided by Compass herein. Moreover, no warranty, express or implied, is made or should be assumed regarding the accuracy, adequacy, completeness, legality, reliability, merchantability or fitness for a particular purpose of any information, in part or whole, contained herein. All material is presented with the understanding that Compass shall not be deemed to provide legal, accounting or other professional services. This is n