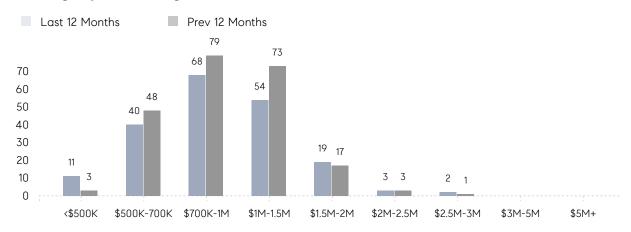

| AVERAGE SOLD PRICE | \$965,600 | \$925,850 | 4%        |
|                | # OF CONTRACTS     | 14        | 13        | 8%        |
|                | NEW LISTINGS       | 14        | 19        | -26%      |
| Condo/Co-op/TH | AVERAGE DOM        | -         | -         | -         |
|                | % OF ASKING PRICE  | -         | -         |           |
|                | AVERAGE SOLD PRICE | -         | -         | -         |
|                | # OF CONTRACTS     | 2         | 0         | 0%        |
|                | NEW LISTINGS       | 1         | 0         | 0%        |
|                |                    |           |           |           |

## Chatham Borough

OCTOBER 2021

#### Monthly Inventory





### Contracts By Price Range



#### Listings By Price Range



# COMPASS



Compass makes no representations or warranties, express or implied, with respect to future market conditions or prices of residential product at the time the subject property or any competitive property is complete and ready for occupancy or with respect to any report, study, finding, recommendation or other information provided by Compass herein. Moreover, no warranty, express or implied, is made or should be assumed regarding the accuracy, adequacy, completeness, legality, reliability, merchantability or fitness for a particular purpose of any information, in part or whole, contained herein. All material is presented with the understanding that Compass shall not be deemed to provide legal, accounting or other professional services. This is not intended to solicit the purch